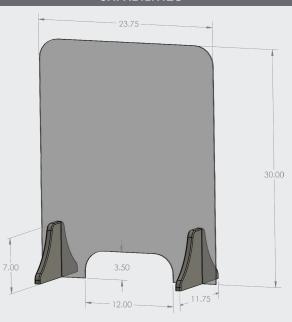

## **FEATURES**

- Quick, toolless installation
- Freestanding structure, no damage to counters on installation
- Constructed of polycarbonate: 250 times stronger than glass and virtually indestructible
- Standard size: 24" wide x 30" tall
- 12" wide x 3.5" tall cut out serves as a pass through window
- Custom sizes available upon request